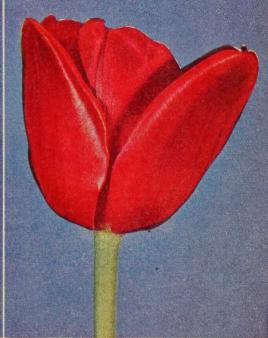

Varieties Illustrated on this Page are Priced Individually as follows, all First Size Bulbs.

|                                | Doz.   | 100     |
|--------------------------------|--------|---------|
| Top left, Glacier              | \$1.60 | \$11.50 |
| Middle left, Chas. Needham     |        | 11.50   |
| Bottom left, Insurpassable     | 1.55   | 11.00   |
| Top center, Marjorie Bowen     | 1.70   | 12.00   |
| Bottom center, Gloria Swanson. | 1.55   | 11.00   |
| Top right, Belle Jaune         | . 1.50 | 10.50   |
| Middle right, Eclipse          | . 1.55 | 11.00   |
| Bottom right, The Bishop       |        | 11.00   |
|                                |        |         |